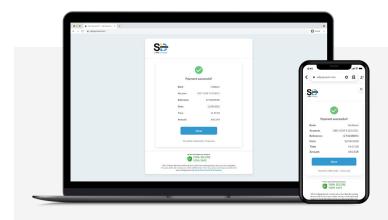

#### SID PAYMENT COMPLETE

Upon completing the payment, SiD directs you directly back to the Merchant's website where an order/booking confirmation can be issued immediately.