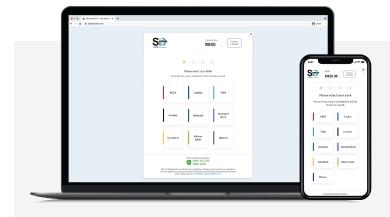

#### **SELECT YOUR BANK**

After selecting the SiD payment option on the Merchant's checkout page, you'll be promted to select your bank.