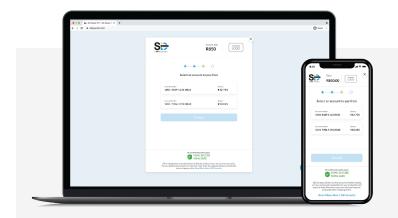

#### **SELECT ACCOUNT**

If you have more than one account linked to your Internet Banking profile select the bank account you wish to pay from.