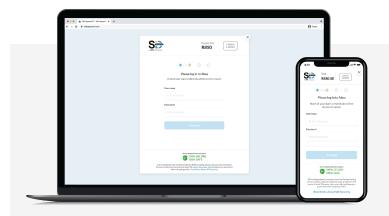

#### INTERNET BANKING LOGIN

You'll then be prompted to login to your Internet Banking.