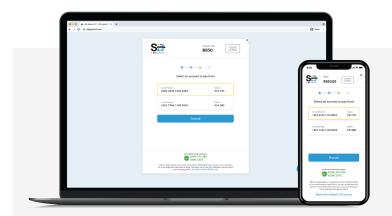

#### **SELECT ACCOUNT**

If you have more than one account linked to your Internet Banking profile select the bank account you wish to pay from.